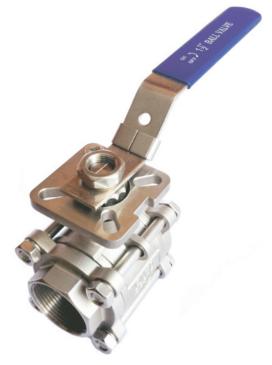

## 3-PC ISO5211 DIRECT MOUNTING PAD BALL VALVE

## **FEATURES:**

- FULL BORE
- LOCKING-DEVICE
- ANTI BLOW-OUT STEM
- WORKING PRESSURE 1000 WOG / PN63
- LENGTH CONFORM TO DIN 3202/4
- MATERIAL CONFORM TO ASTM A351 GR. CF8 & CF8M
- END CONNECTIONS: FEMALE THREADED ENDS ISO 228/1

SOCKET WELD ENDS (upon request)

BUTT WELD ENDS (upon request)

- ISO 5211 MOUNTING PAD
- MADE BY LOST WAX INVESTMENT CASTING
- STANDARD PRACTICE: MSS-SP-110-1996
- TESTED ACCORDING TO: API 598 & MSS SP-61-2009