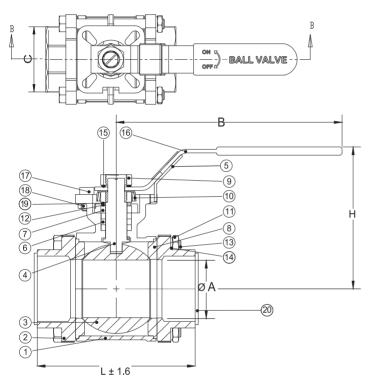

## **DIMENSIONS**

| No. | Size  | ØΑ   | В     | С    | S    | L     | Н     | ISO 5211 |     | Weight   |
|-----|-------|------|-------|------|------|-------|-------|----------|-----|----------|
|     |       | (mm) | (mm)  | (mm) | (mm) | (mm)  | (mm)  |          |     | (Kg/Pcs) |
| 1.  | 1/2"  | 15.0 | 125.0 | 26.2 | 9.0  | 59.0  | 65.0  | F04      | F03 | 0.667    |
| 2.  | 3/4"  | 20.0 | 125.0 | 31.7 | 9.0  | 67.0  | 70.0  | F04      | F03 | 0.808    |
| 3.  | 1"    | 25.0 | 155.0 | 39.7 | 11.0 | 76.0  | 80.0  | F05      | F04 | 1.209    |
| 4.  | 11⁄4" | 32.0 | 155.0 | 48.6 | 11.0 | 85.0  | 90.0  | F05      | F04 | 1.558    |
| 5.  | 1½"   | 40.0 | 185.0 | 54.5 | 14.0 | 101.0 | 105.0 | F07      | F05 | 2.597    |
| 6.  | 2"    | 50.0 | 185.0 | 67.5 | 14.0 | 120.0 | 120.0 | F07      | F05 | 3.365    |

| No. | PART NAME            | MATERIAL       |  |  |  |
|-----|----------------------|----------------|--|--|--|
| 1.  | Body                 | ASTM A351-CF8M |  |  |  |
| 2.  | Cap/End-Piece        | ASTM A351-CF8M |  |  |  |
| 3.  | Ball                 | ASTM A276-316  |  |  |  |
| 4.  | Stem                 | ASTM A276-316  |  |  |  |
| 5.  | Locking Device       | AISI 304       |  |  |  |
| 6.  | Packing              | PTFE           |  |  |  |
| 7.  | Gland Packing        | PTFE           |  |  |  |
| 8.  | Seat                 | PTFE           |  |  |  |
| 9.  | Stem Nut             | AISI 304       |  |  |  |
| 10. | Nut Handle Cover     | AISI 304       |  |  |  |
| 11. | Nut Body             | AISI 304       |  |  |  |
| 12. | Spring Washer        | AISI 304       |  |  |  |
| 13. | Bolt Body            | AISI 304       |  |  |  |
| 14. | Spring Washer Body   | AISI 304       |  |  |  |
| 15. | Spring Washer Handle | AISI 304       |  |  |  |
| 16. | Handle               | AISI 304       |  |  |  |
| 17. | Stopper Handle Screw | AISI 304       |  |  |  |
| 18. | Stopper Handle Nut   | AISI 304       |  |  |  |
| 19. | Plate Ring           | AISI 304       |  |  |  |
| 20. | Plastic Cover        | HDPE           |  |  |  |