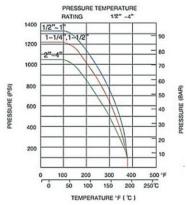

. | Size  | ØΑ   | В     | С    | S    | L     | Н     | ISO 5211 |     | Weight   |
|-----|-------|------|-------|------|------|-------|-------|----------|-----|----------|
|     |       | (mm) | (mm)  | (mm) | (mm) | (mm)  | (mm)  |          |     | (Kg/Pcs) |
| 1.  | 1/2"  | 15.0 | 125.0 | 26.2 | 9.0  | 59.0  | 65.0  | F04      | F03 | 0.667    |
| 2.  | 3/4"  | 20.0 | 125.0 | 31.7 | 9.0  | 67.0  | 70.0  | F04      | F03 | 0.808    |
| 3.  | 1"    | 25.0 | 155.0 | 39.7 | 11.0 | 76.0  | 80.0  | F05      | F04 | 1.209    |
| 4.  | 11⁄4" | 32.0 | 155.0 | 48.6 | 11.0 | 85.0  | 90.0  | F05      | F04 | 1.558    |
| 5.  | 1½"   | 40.0 | 185.0 | 54.5 | 14.0 | 101.0 | 105.0 | F07      | F05 | 2.597    |
| 6.  | 2"    | 50.0 | 185.0 | 67.5 | 14.0 | 120.0 | 120.0 | F07      | F05 | 3.365    |





| No. | PART NAME            | MATERIAL       |  |  |  |
|-----|----------------------|----------------|--|--|--|
| 1.  | Body                 | ASTM A351-CF8M |  |  |  |
| 2.  | Cap/End-Piece        | ASTM A351-CF8M |  |  |  |
| 3.  | Ball                 | ASTM A276-316  |  |  |  |
| 4.  | Stem                 | ASTM A276-316  |  |  |  |
| 5.  | Locking Device       | AISI 304       |  |  |  |
| 6.  | Packing              | PTFE           |  |  |  |
| 7.  | Gland Packing        | PTFE           |  |  |  |
| 8.  | Seat                 | PTFE           |  |  |  |
| 9.  | Stem Nut             | AISI 304       |  |  |  |
| 10. | Nut Handle Cover     | AISI 304       |  |  |  |
| 11. | Nut Body             | AISI 304       |  |  |  |
| 12. | Spring Washer        | AISI 304       |  |  |  |