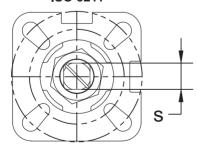

## **DIMENSIONS**

| No. | Size  | ØΑ   | В     | С    | S    | L     | Н     | ISO 5211 |     | Weight   |
|-----|-------|------|-------|------|------|-------|-------|----------|-----|----------|
|     |       | (mm) | (mm)  | (mm) | (mm) | (mm)  | (mm)  |          |     | (Kg/Pcs) |
| 1.  | 1/2"  | 15.0 | 125.0 | 26.2 | 9.0  | 59.0  | 65.0  | F04      | F03 | 0.667    |
| 2.  | 3/4"  | 20.0 | 125.0 | 31.7 | 9.0  | 67.0  | 70.0  | F04      | F03 | 0.808    |
| 3.  | 1"    | 25.0 | 155.0 | 39.7 | 11.0 | 76.0  | 80.0  | F05      | F04 | 1.209    |
| 4.  | 11⁄4" | 32.0 | 155.0 | 48.6 | 11.0 | 85.0  | 90.0  | F05      | F04 | 1.558    |
| 5.  | 1½"   | 40.0 | 185.0 | 54.5 | 14.0 | 101.0 | 105.0 | F07      | F05 | 2.597    |
| 6.  | 2"    | 50.0 | 185.0 | 67.5 | 14.0 | 120.0 | 120.0 | F07      | F05 | 3.365    |